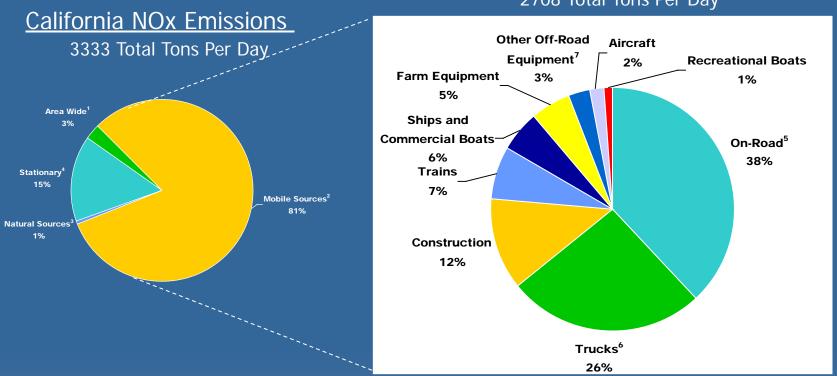

# California NOx Emissions

# Mobile Source NOx Emissions 2708 Total Tons Per Day

### Notes:

- 1) Includes all sources of dust and several burning processes
- 2) Includes vehicles, trucks, marine vessels, trains, aircraft, and other off-road equipment
- 3) Represents non-anthropogenic sources, primarily wildfires
- Includes fuel combustion activities, waste disposal, cleaning and surface coatings, petroleum production, and industrial processes
- 5) Includes light and medium duty passenger and commercial cars and trucks, and buses
- 6) Includes Medium Heavy and Heavy Heavy Diesel trucks
- 7) Includes industrial equipment such as forklifts and cargo handling equipment, commercial equipment such as generator sets, and lawn and garden equipment Source: California Air Resources Board 2004 Estimated Annual Average Emissions— http://www.arb.ca.gov/agd/almanac/almanac.htm