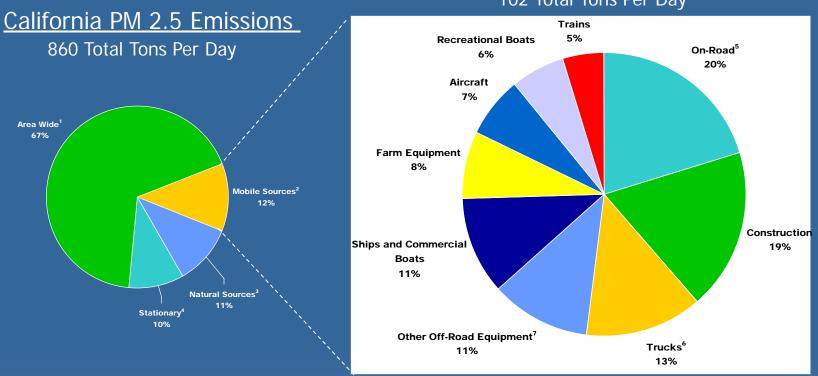

# California PM 2.5 Emissions

## Mobile Source PM 2.5 Emissions

102 Total Tons Per Day

### Notes:

- 1) Includes all sources of dust and several burning processes
- 2) Includes vehicles, trucks, marine vessels, trains, aircraft, and other off-road equipment
- 3) Represents non-anthropogenic sources, primarily wildfires
- 4) Includes fuel combustion activities, waste disposal, cleaning and surface coatings, petroleum production, and industrial processes
- 5) Includes light and medium duty passenger and commercial cars and trucks, and buses
- 6) Includes Medium Heavy and Heavy Heavy Diesel trucks
- 7) Includes industrial equipment such as forklifts and cargo handling equipment, commercial equipment such as generator sets, and lawn and garden equipment Source: California Air Resources Board 2004 Estimated Annual Average Emissions— http://www.arb.ca.gov/agd/almanac/almanac/almanac/almanac/almanac/almanac/almanac/almanac/almanac/almanac/almanac/almanac/almanac/almanac/almanac/almanac/almanac/almanac/almanac/almanac/almanac/almanac/almanac/almanac/almanac/almanac/almanac/almanac/almanac/almanac/almanac/almanac/almanac/almanac/almanac/almanac/almanac/almanac/almanac/almanac/almanac/almanac/almanac/almanac/almanac/almanac/almanac/almanac/almanac/almanac/almanac/almanac/almanac/almanac/almanac/almanac/almanac/almanac/almanac/almanac/almanac/almanac/almanac/almanac/almanac/almanac/almanac/almanac/almanac/almanac/almanac/almanac/almanac/almanac/almanac/almanac/almanac/almanac/almanac/almanac/almanac/almanac/almanac/almanac/almanac/almanac/almanac/almanac/almanac/almanac/almanac/almanac/almanac/almanac/almanac/almanac/almanac/almanac/almanac/almanac/almanac/almanac/almanac/almanac/almanac/almanac/almanac/almanac/almanac/almanac/almanac/almanac/almanac/almanac/almanac/almanac/almanac/almanac/almanac/almanac/almanac/almanac/almanac/almanac/almanac/almanac/almanac/almanac/almanac/almanac/almanac/almanac/almanac/almanac/almanac/almanac/almanac/almanac/almanac/almanac/almanac/almanac/almanac/almanac/almanac/almanac/almanac/almanac/almanac/almanac/almanac/almanac/almanac/almanac/almanac/almanac/almanac/almanac/almanac/almanac/almanac/almanac/almanac/almanac/almanac/almanac/almanac/almanac/almanac/almanac/almanac/almanac/almanac/almanac/almanac/almanac/almanac/almanac/almanac/almanac/almanac/almanac/almanac/almanac/almanac/almanac/almanac/almanac/almanac/almanac/almanac/almanac/almanac/almanac/almanac/almanac/almanac/almanac/almanac/almanac/almanac/almanac/almanac/almanac/almanac/almanac/almanac/almanac/almanac/almanac/almanac/almanac/almanac/almanac/almanac/almanac/almanac/almanac/almanac/almanac/almanac/almanac/almanac/