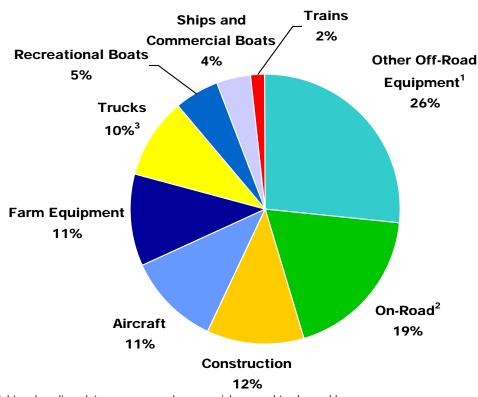

# Ventura PM 2.5 mobile source emissions

### Ventura PM 2.5 Mobile Source Emissions

2 Total Tons Per Year

- 1) Includes light and medium duty passenger and commercial cars and trucks, and buses
- 2) Includes Medium Heavy and Heavy Heavy Diesel trucks

Notes:

Includes industrial equipment such as forklifts and cargo handling equipment, commercial equipment such as generator sets, and lawn and garden equipment

Source: California Air Resources Board 2004 Estimated Annual Average Emissions – <a href="http://www.arb.ca.gov/aqd/almanac/almanac.htm">http://www.arb.ca.gov/aqd/almanac/almanac.htm</a>