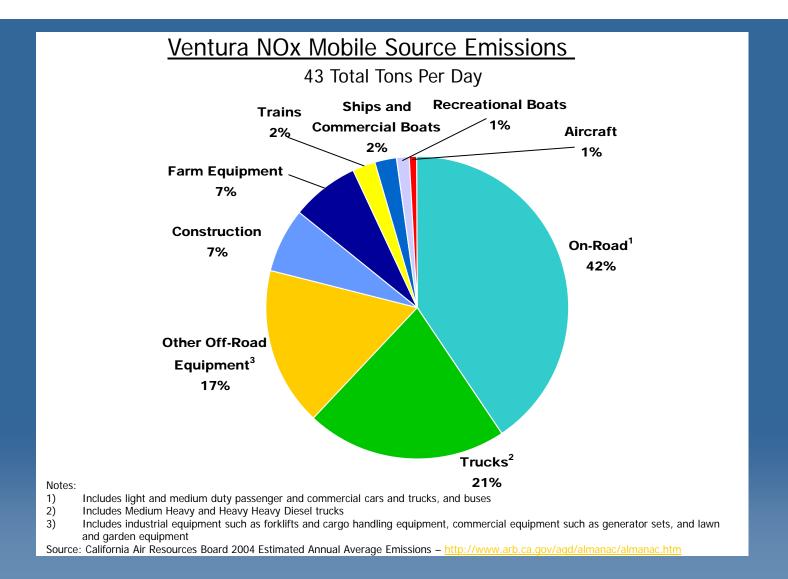

# Ventura NOx mobile source emissions

Notes:

Includes industrial equipment such as forklifts and cargo handling equipment, commercial equipment such as generator sets, and lawn and garden equipment

Source: California Air Resources Board 2004 Estimated Annual Average Emissions – <a href="http://www.arb.ca.gov/aqd/almanac/almanac.htm">http://www.arb.ca.gov/aqd/almanac/almanac.htm</a>